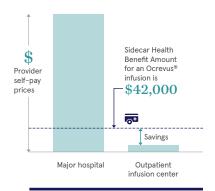

## **RESULT**

Sidecar Health quickly secured the estimate from the hospital and found that their price was significantly over the Benefit Amount. This initiated the Sidecar Health Provider Location Assistance process, one of the financial protections Sidecar Health offers for major medical members, which guarantees access to care at or below the Benefit Amount. Meanwhile, the member continued to shop and identified a local outpatient infusion center offering the same treatment for 95% less than the local hospital.

The member secured a good faith estimate from the infusion center, submitted a pre-bill to Sidecar Health and kept significant savings because they shopped around for the infusion. Comparing providers' self-pay prices to the Sidecar Health Benefit Amount